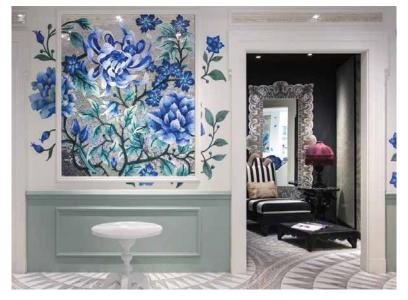

## SE SUR API

Mosaic is the art of creating images with an assemblage of small pieces of colored glass, stone, or other materials. It is a technique of decorative art or interior decoration. Mosaic Mural is made of small, flat pieces of glass of different colors, known as tesserae. The tesserae are cut into different shapes, and then applied face-down to a mesh using an adhesive. So you can transfer it onto your wall, floor or craft project. It is unique customized mosaics only for you. Artistic mosaic is getting more and more popular for home decor.

Residential applications, custom glass mosaic tile murals can add elegance and sophistication and personalized touch to the kitchen, wall space, bathroom, or pool area

Whether you are looking for a commercial or residential setting, let us help you make your custom mosaic tile designs come to life with our mosaic mural capabilities.