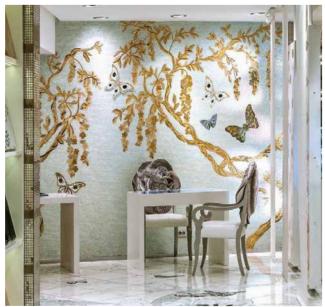

## SE SUR API

Mosaic is the art of creating images with an assemblage of small pieces of colored glass, stone, or other materials. It is a technique of decorative art or interior decoration. Mosaic Mural is made of small, flat pieces of glass of different colors, known as tesserae. The tesserae are cut into different shapes, and then applied face-down to a mesh using an adhesive. So you can transfer it onto your wall, floor or craft project. It is unique customized mosaics only for you. Artistic mosaic is getting more and more popular for home decor.

Residential applications, custom glass mosaic tile murals can add elegance and sophistication and personalized touch to the kitchen, wall space, bathroom, or pool area

Whether you are looking for a commercial or residential setting, let us help you make your custom mosaic tile designs come to life with our mosaic mural capabilities.