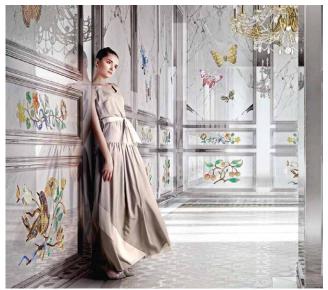

## SE SUR API

Mosaic is the art of creating images with an assemblage of small pieces of colored glass, stone, or other materials. It is a technique of decorative art or interior decoration. Mosaic Mural is made of small, flat pieces of glass of different colors, known as tesserae. The tesserae are cut into different shapes, and then applied face-down to a mesh using an adhesive. So you can transfer it onto your wall, floor or craft project. It is unique customized mosaics only for you. Artistic mosaic is getting more and more popular for home decor.

Residential applications, custom glass mosaic tile murals can add elegance and sophistication and personalized touch to the kitchen, wall space, bathroom, or pool area

Whether you are looking for a commercial or residential setting, let us help you make your custom mosaic tile designs come to life with our mosaic mural capabilities.