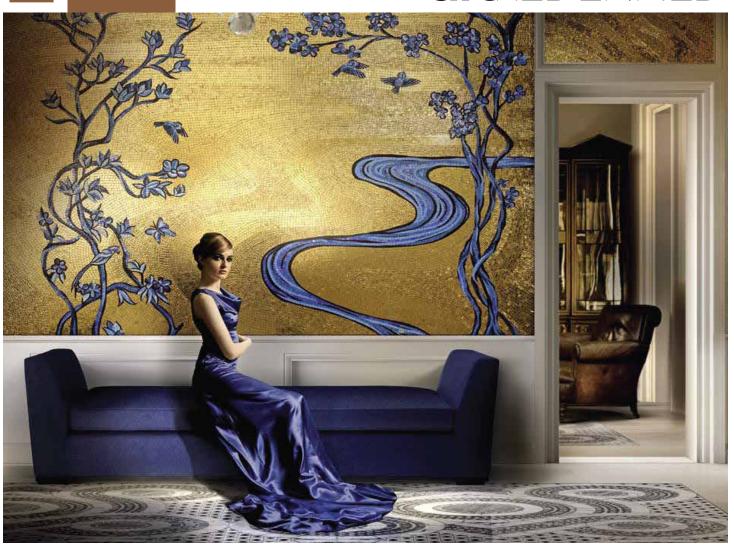

## SE SUR API

Mosaic is the art of creating images with an assemblage of small pieces of colored glass, stone, or other materials. It is a technique of decorative art or interior decoration. Mosaic Mural is made of small, flat pieces of glass of different colors, known as tesserae. The tesserae are cut into different shapes, and then applied face-down to a mesh using an adhesive. So you can transfer it onto your wall, floor or craft project. It is unique customized mosaics only for you. Artistic mosaic is getting more and more popular for home decor.

Residential applications, custom glass mosaic tile murals can add elegance and sophistication and personalized touch to the kitchen, wall space, bathroom, or pool area

Whether you are looking for a commercial or residential setting, let us help you make your custom mosaic tile designs come to life with our mosaic mural capabilities.