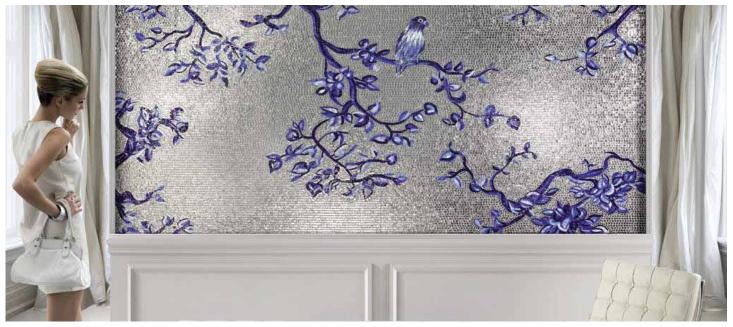

## SE SUR API

Mosaic is the art of creating images with an assemblage of small pieces of colored glass, stone, or other materials. It is a technique of decorative art or interior decoration. Mosaic Mural is made of small, flat pieces of glass of different colors, known as tesserae. The tesserae are cut into different shapes, and then applied face-down to a mesh using an adhesive. So you can transfer it onto your wall, floor or craft project. It is unique customized mosaics only for you. Artistic mosaic is getting more and more popular for home decor.

Residential applications, custom glass mosaic tile murals can add elegance and sophistication and personalized touch to the kitchen, wall space, bathroom, or pool area

Whether you are looking for a commercial or residential setting, let us help you make your custom mosaic tile designs come to life with our mosaic mural capabilities.