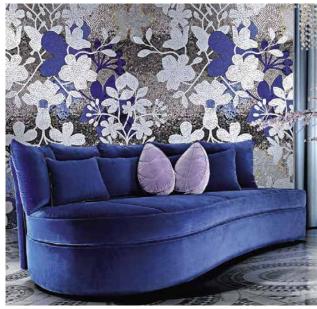

## SE SUR API

Mosaic is the art of creating images with an assemblage of small pieces of colored glass, stone, or other materials. It is a technique of decorative art or interior decoration. Mosaic Mural is made of small, flat pieces of glass of different colors, known as tesserae. The tesserae are cut into different shapes, and then applied face-down to a mesh using an adhesive. So you can transfer it onto your wall, floor or craft project. It is unique customized mosaics only for you. Artistic mosaic is getting more and more popular for home decor.

Residential applications, custom glass mosaic tile murals can add elegance and sophistication and personalized touch to the kitchen, wall space, bathroom, or pool area

Whether you are looking for a commercial or residential setting, let us help you make your custom mosaic tile designs come to life with our mosaic mural capabilities.