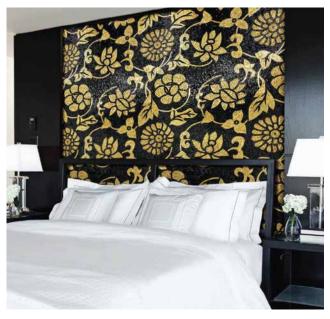

## SE SUR API

Mosaic is the art of creating images with an assemblage of small pieces of colored glass, stone, or other materials. It is a technique of decorative art or interior decoration. Mosaic Mural is made of small, flat pieces of glass of different colors, known as tesserae. The tesserae are cut into different shapes, and then applied face-down to a mesh using an adhesive. So you can transfer it onto your wall, floor or craft project. It is unique customized mosaics only for you. Artistic mosaic is getting more and more popular for home decor.

Residential applications, custom glass mosaic tile murals can add elegance and sophistication and personalized touch to the kitchen, wall space, bathroom, or pool area

Whether you are looking for a commercial or residential setting, let us help you make your custom mosaic tile designs come to life with our mosaic mural capabilities.