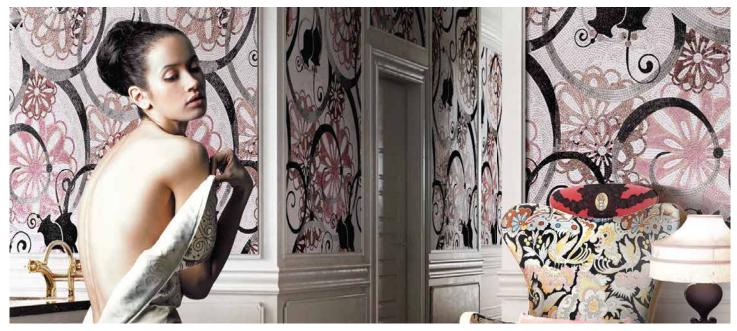

## SE SUR API

Mosaic is the art of creating images with an assemblage of small pieces of colored glass, stone, or other materials. It is a technique of decorative art or interior decoration. Mosaic Mural is made of small, flat pieces of glass of different colors, known as tesserae. The tesserae are cut into different shapes, and then applied face-down to a mesh using an adhesive. So you can transfer it onto your wall, floor or craft project. It is unique customized mosaics only for you. Artistic mosaic is getting more and more popular for home decor.

Residential applications, custom glass mosaic tile murals can add elegance and sophistication and personalized touch to the kitchen, wall space, bathroom, or pool area

Whether you are looking for a commercial or residential setting, let us help you make your custom mosaic tile designs come to life with our mosaic mural capabilities.