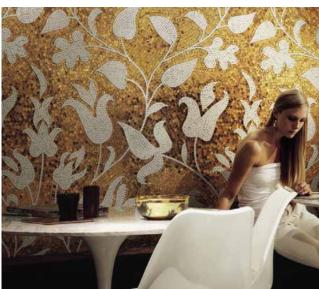

## SE SUR API

Mosaic is the art of creating images with an assemblage of small pieces of colored glass, stone, or other materials. It is a technique of decorative art or interior decoration. Mosaic Mural is made of small, flat pieces of glass of different colors, known as tesserae. The tesserae are cut into different shapes, and then applied face-down to a mesh using an adhesive. So you can transfer it onto your wall, floor or craft project. It is unique customized mosaics only for you. Artistic mosaic is getting more and more popular for home decor.

Ideal for a wide range of commercial projects such as hotels, retail storefronts, chain store logos, spas, shower stalls, and restrooms. Commercial custom glass mosaic mural pieces can make an artistic statement for any business or setting.